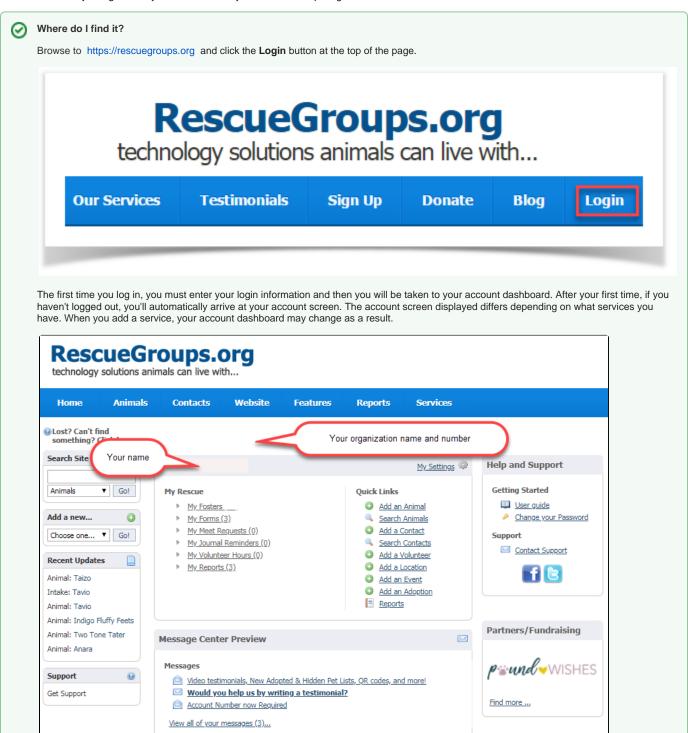

# Logging into your account

We've made it easy to log in to all your services from your RescueGroups.org account.

If you normally logged in to your account using the Pet Adoption Portal, or by going to **the Management Interface**, we've simplified things! Log in to your account at <a href="https://rescuegroups.org">https://rescuegroups.org</a>.

Are you a visual person? Look what we have for you.