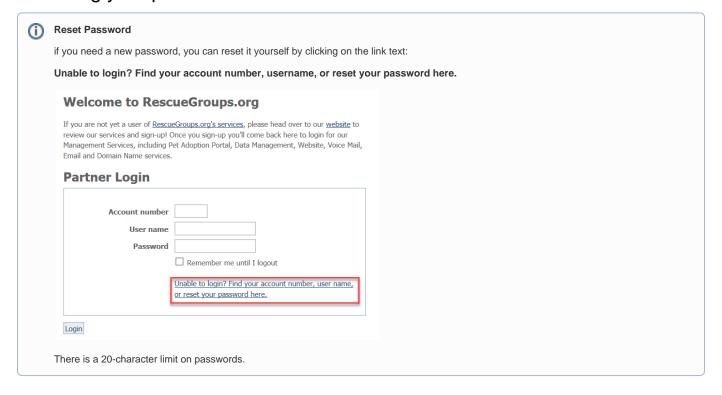

### Resetting your password

# If you have trouble logging in

This video walks you through how to recover usernames, account numbers, and passwords for RescueGroups.org.