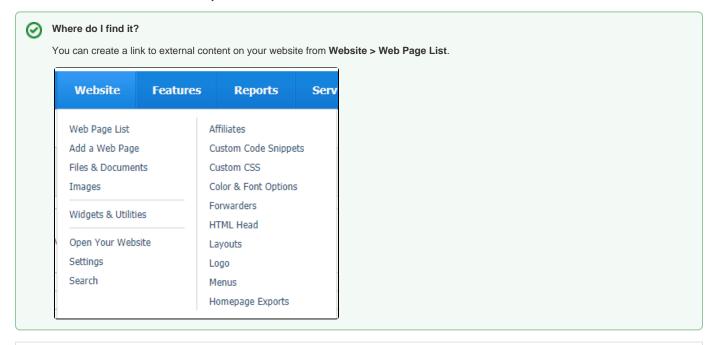

## Adding a link to an external page

To create a link on one of your web pages to an external page:

1. Scroll down the list of your web pages to the one you want to change by adding a link. Click the Edit icon to the left of the name of the web page.