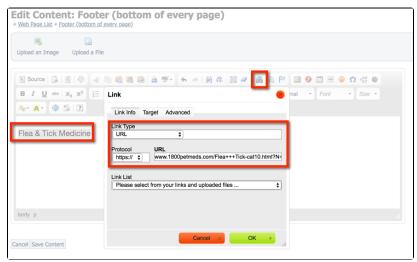

- 2. In the WYSIWYG editor, type the words that you want the reader to click to go to the URL you will insert.
- 3. Select that text with your cursor.
- 4. Click the **Link** icon in the page editor at the top of the page.

#### 5. Make sure Link Type is set to URL.

- 6. Next to Protocol select http or https.7. In the URL field, paste the URL to the page you want readers to view.
- 8. Click OK.
- 9. Click Save Content.