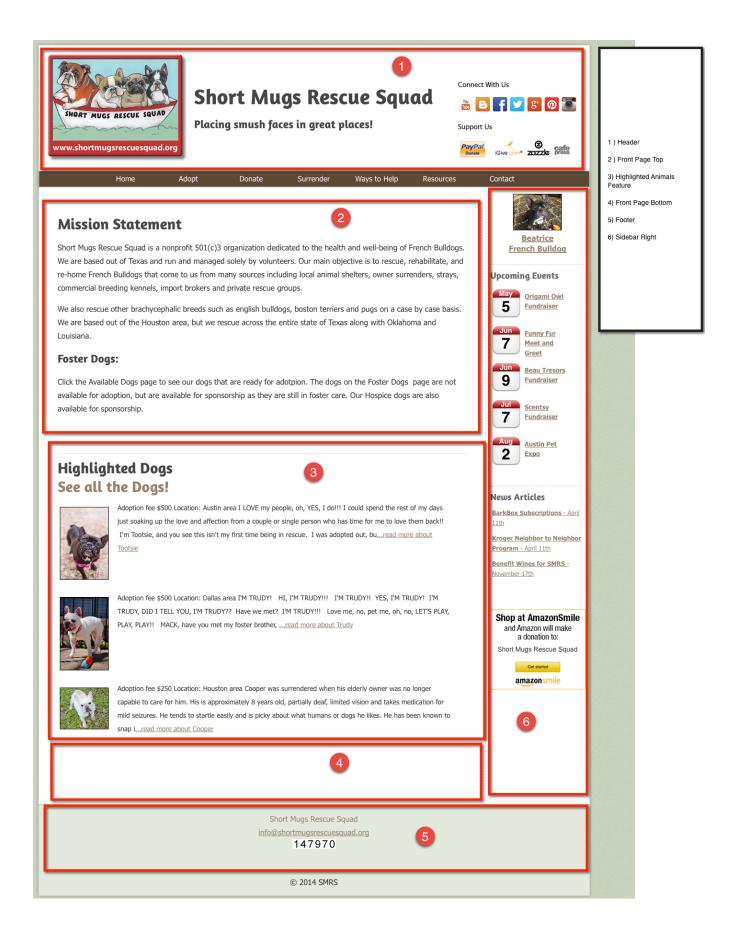

- Header (some layouts)
- Front Page Top
- Sidebar Right (some layouts)
- Sidebar Middle (some layouts)
- Front Page Bottom
- Footer

Examples of where these sections appear in some of the layouts.

Layout 109

Layout 1

Layout 104