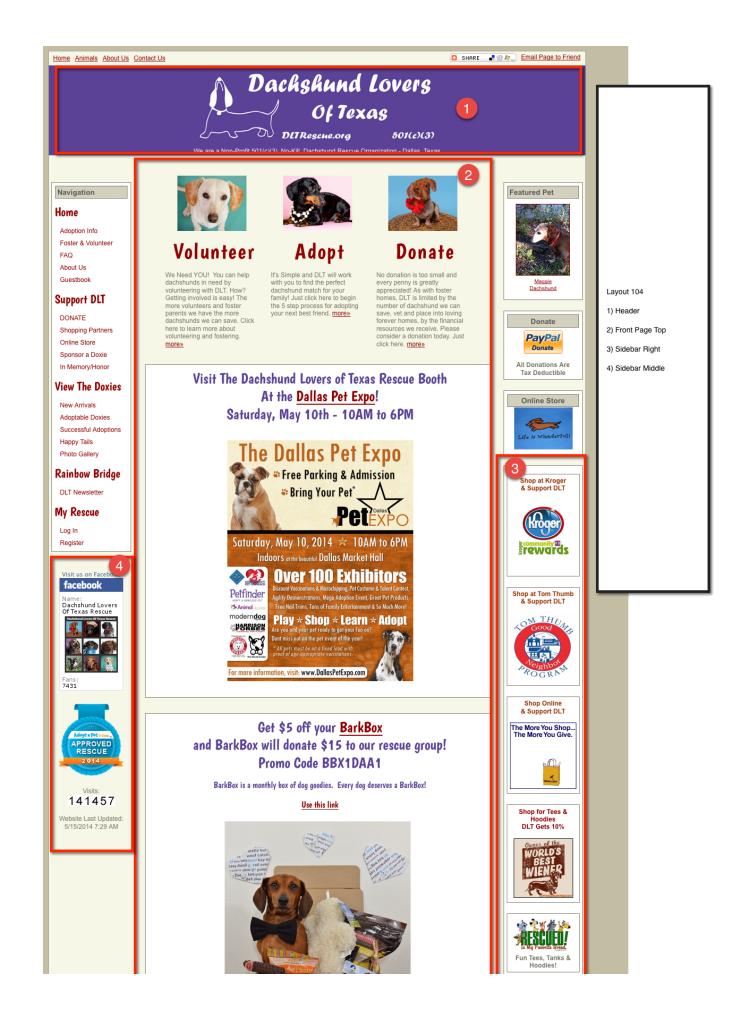

- Header (some layouts)
- Front Page Top
- Sidebar Right (some layouts)
- Sidebar Middle (some layouts)
- Front Page Bottom
- Footer

Examples of where these sections appear in some of the layouts.

Layout 109

Layout 1

Layout 104