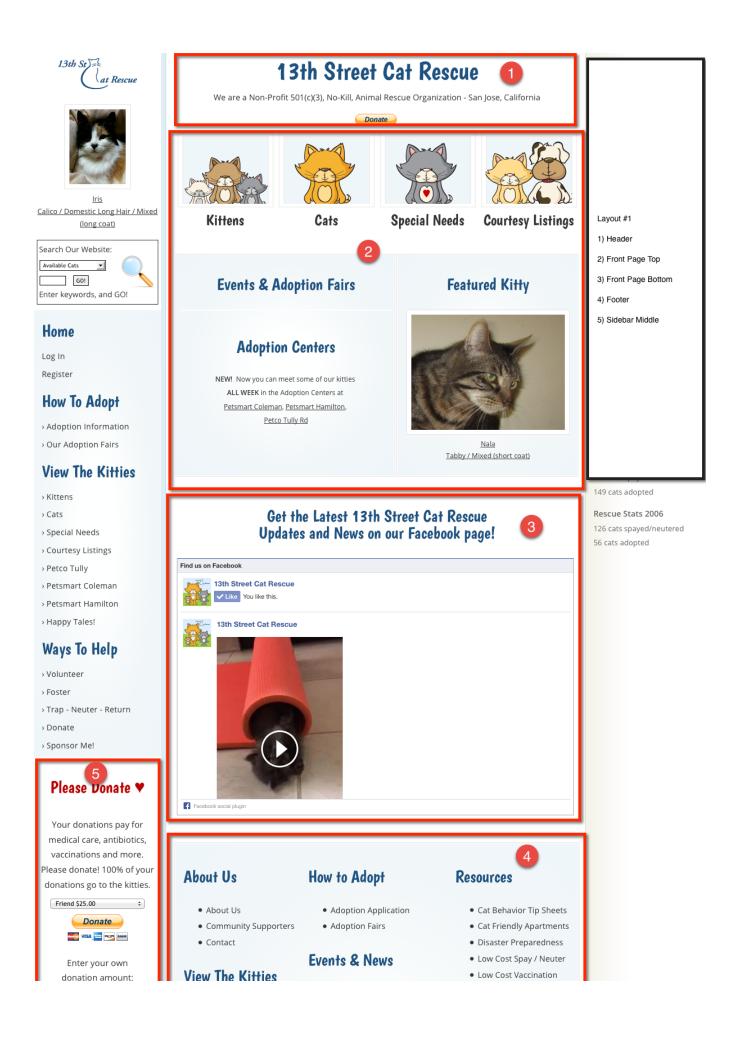

- Header (some layouts)
- Front Page Top
- Sidebar Right (some layouts)
- Sidebar Middle (some layouts)
- Front Page Bottom
- Footer

Examples of where these sections appear in some of the layouts.

Layout 109

Layout 1

Layout 104