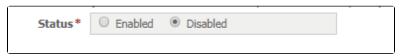

Existing forms can be disabled, for instance to change a question, and then enabled again. You can also use this feature when you are creating a replacement form. To change the status on an existing form, scroll to the form from the list of online forms and click the **Edit** icon to the left of the name. Or you can click the form name and click the **Edit** button below the form. Either way, you will change the status to **Enabled** or **Disabled** by selecting the appropriate radio button.