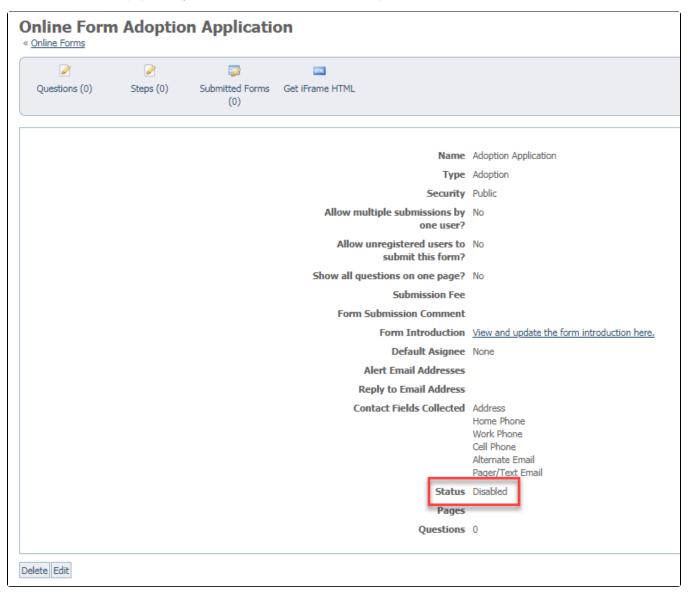

The status of the form is displayed, along with the other structural information, when you click the name of the form in the list of forms.