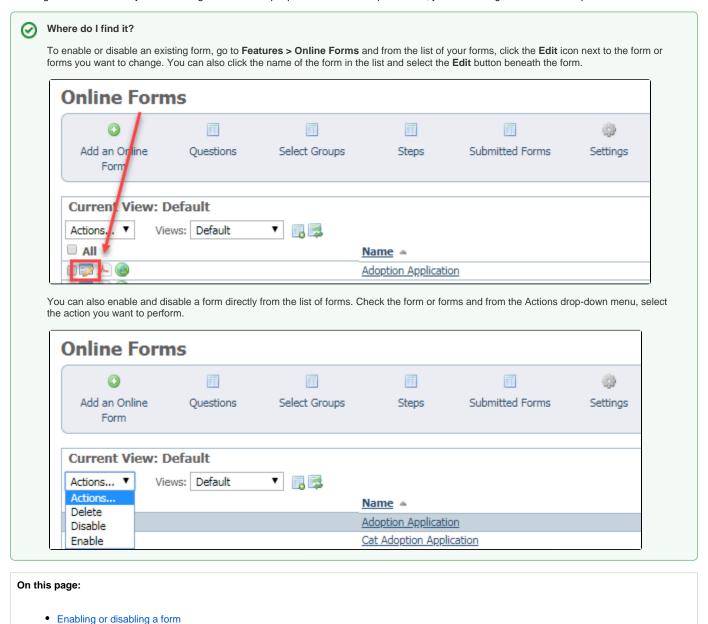

Existing forms can be disabled, for instance to change a question, and then enabled again. You can also use this feature when you are creating a replacement form. To change the status on an existing form, scroll to the form from the list of online forms and click the **Edit** icon to the left of the name. Or you can click the form name and click the **Edit** button below the form. Either way, you will change the status to **Enabled** or **Disabled** by selecting the appropriate radio button.

You can also enable or disable a form directly from the list of forms by checking the box to the left of the name of the form, then selecting the action you want to perform from the drop-down **Actions** menu.