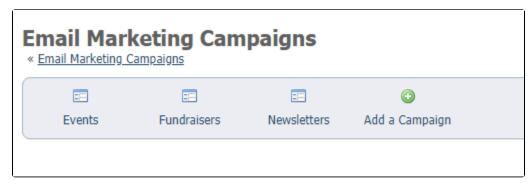

## Reviewing the email marketing campaign categories

The categories available for your Email Marketing Service include:

- Events
- Fundraisers
- Newsletters

Viewing campaigns within each category

0