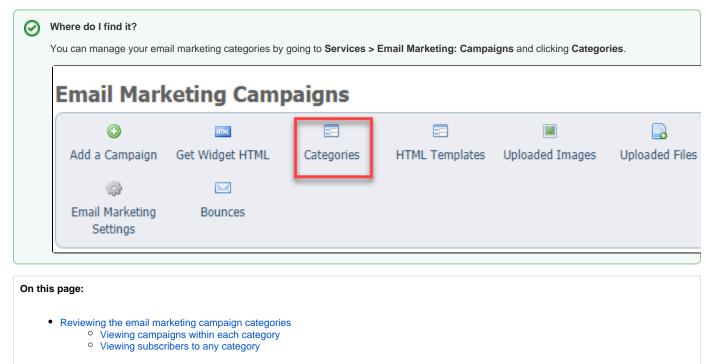

## Reviewing the email marketing campaign categories

The categories available for your Email Marketing Service include:

- Events
- Fundraisers
- Newsletters

Viewing campaigns within each category

0