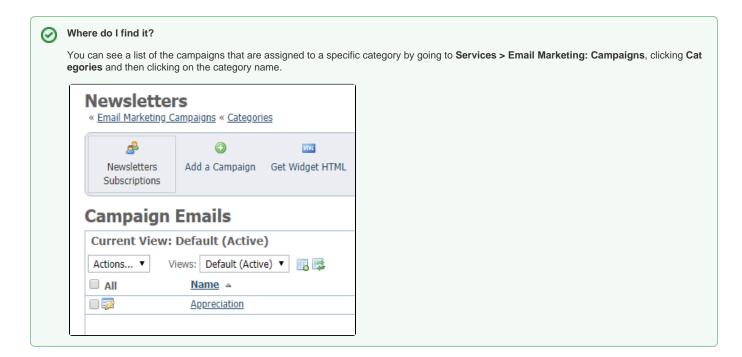

## Viewing subscribers to any category

| Where do I find it?<br>You can see a list of the subs | cribers of a specific ca | teaory by going to <b>Servi</b> | ces > Email Marketing: Cam   | paigns, clicking Categories, ther   |
|-------------------------------------------------------|--------------------------|---------------------------------|------------------------------|-------------------------------------|
|                                                       | est. From the Categor    | y page, clicking Catego         | ry Subscriptions (ex., Newsl | letter Subscriptions) will show you |
|                                                       |                          |                                 |                              |                                     |
| Newsletters                                           | s Subscrip               | tions                           |                              |                                     |
| « Email Marketing Car                                 |                          |                                 |                              |                                     |
|                                                       |                          | 1                               |                              |                                     |
| 2                                                     | &                        | <u>a</u>                        | æ                            |                                     |
| Add Subscriptions                                     | Add a                    | Add a Group                     | Import                       |                                     |
| from Contacts                                         | Subscription             |                                 | Subscriptions                |                                     |
|                                                       |                          |                                 |                              |                                     |
| Current View: D                                       | efault                   |                                 |                              |                                     |
| current viewi b                                       |                          |                                 |                              |                                     |
| Actions                                               | Views: Default           | т 📑 😼                           |                              |                                     |
|                                                       |                          |                                 |                              | J                                   |