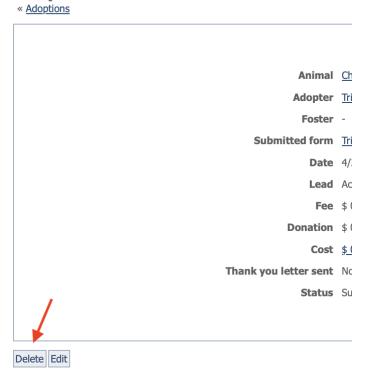

## Directly from an Adoption Record:

Open an Adoption record and delete it using the Delete button at the bottom of the record.