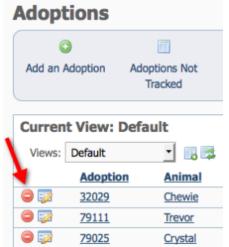

From the Adoptions data table

Go to **Animals > Adoptions**, locate the adoption record (use the search icon in the data table on the right), then use the delete icon.