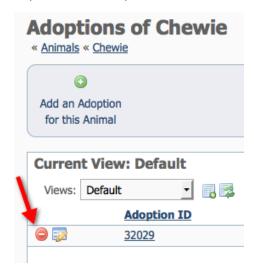

## From an animal's linked Adoption records

Open the animal record with the Adoption you are seeking to delete. From the animal's record, click on the link at the top of the animal record where it says Adoption. Next to the adoption, click the delete icon.