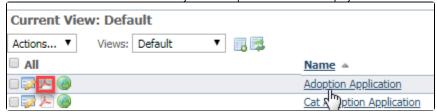

## How to print a form

From the list of your online forms, you can create a PDF form and then print it:

Navigate to the list of your online forms (Features > Online Forms).
 Click the PDF icon to the left of the form you want to print in the list that displays.