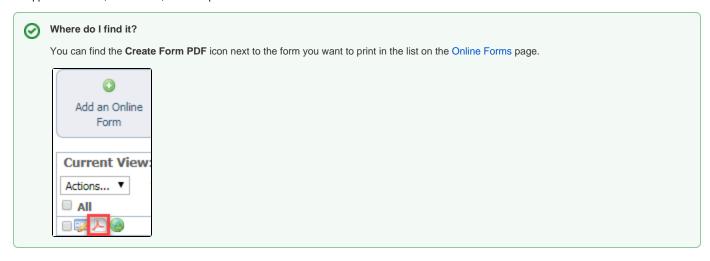

## How to print a form

From the list of your online forms, you can create a PDF form and then print it:

Navigate to the list of your online forms (Features > Online Forms).
 Click the PDF icon to the left of the form you want to print in the list that displays.